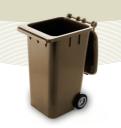

# BLUE BIN WASTE PAPER

### PAPER, CARDBOARD, CARD

#### This includes:

Brochures, books, office paper, photocopy paper, card, prospectuses, clean paper bags, corrugated card, packaging made of paper, newspapers, magazines