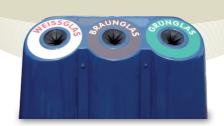

# GLASS CONTAINER USED GLASS

### BOTTLES, GLASS — SEPARATE GREEN, BROWN AND CLEAR GLASS

### Where it goes:

Public glass container