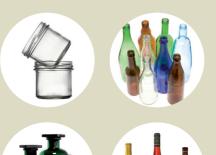

# GLASS CONTAINER USED GLASS

### BOTTLES, GLASS — SEPARATE GREEN, BROWN AND CLEAR GLASS

#### This includes:

Glass bottles, vegetable, jam and preserves jars, other glass packaging

### Where it goes:

Public glass container

### Do not dispose of:

Car glass → Workshop

Lead glass, light bulbs, Jena glass, ceramic, porcelain  $\rightarrow$  Residual waste bin

Glass panes, energy-saving lamps, mirrors  $\rightarrow$  Recycling centre